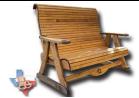

1008 – Swing, Adult, Seats Two, 4' Wide Seat. Shown with #1025 A-Frame Built in cup holders on the top front of each armrest. Item #1008 - 4' Swing

1009 - Swing, Adult, Seats Two, 5' Wide Seat. Built in cup holders on the top front of each armrest. Shown with #1025 A-Frame Item #1009 - 5' Swing