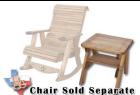

1026 – Table, Adult, Deck, Height: 39" Width: 39", Length: 39" Shown with #1010 Deck Chairs
Item #1026 – Deck Table

1037 – Table, End, Square, Height: 24" Tall Shown with 1001 – Rocker Item #1037 – End Table, Square

1038 – Table, End Table, Round, 24" Tall Shown with 1001 – Rocker Item #1038 – End Table, Round

3003 – Chain (Bag) Kits For Swings

When you are <u>not</u> using an "A-Frame" for your swing, use this kit to mount the swing to a porch, tree or in a similar setting. Please note, this is not the same chain configuration which is included with the A-Frame purchase.