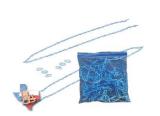

1038 – Table, End Table, Round, 24" Tall Shown with 1001 – Rocker Item #1038 – End Table, Round

3003 – Chain (Bag) Kits For Swings

When you are <u>not</u> using an "A-Frame" for your swing, use this kit to mount the swing to a porch, tree or in a similar setting. Please note, this is not the same chain configuration which is included with the A-Frame purchase.

Contains Two 8' 10" Chains and Six Quick Links. For use with Swings #1007 and #1009

Item #3003

10**16** – Adirondack Chair, **24**" Wide Seat Built in cup holders on the top front of each armrest. Item #1016 (24")