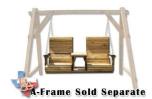

1008 – Swing, Adult, Seats Two, 4' Wide Seat. Shown with #1025 A-Frame Built in cup holders on the top front of each armrest. Item #1008 - 4' Swing

1009 - Swing, Adult, Seats Two, 5' Wide Seat. Built in cup holders on the top front of each armrest. Shown with #1025 A-Frame Item #1009 - 5' Swing