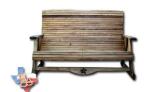

1013 – Bench, Adult, Seats Two, 48" Wide Seat Built in cup holders on the top front of each armrest. Item #1013

1019 – Bench, Adult, Seats Two, 5' Wide Seat Built in cup holders on the top front of each armrest. Item #1019