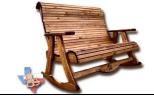

1013 – Bench, Adult, Seats Two, 48" Wide Seat Built in cup holders on the top front of each armrest. Item #1013

1019 – Bench, Adult, Seats Two, 5' Wide Seat Built in cup holders on the top front of each armrest. Item #1019