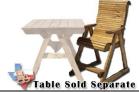

1010 – Deck Chair, Adult, Seats One, 24" Wide Seat Built in cup holders on the top front of each armrest. Shown with #1026, Deck Table Item # 1010 – Deck Chair

1011 – Chair, Adult, Seats One, 24" Wide Seat Built in cup holders on the top front of each armrest. Item #1011