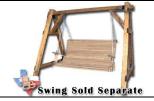

1022 – Rocker, Conversation, Adult, Seats Two, 24" Wide Seats Built in cup holders on the top front of each armrest. Item #1022

1025 – A-Frame, 4" x 4", Chains included. For use with Swings #1007 and #1009 Item #1025 – A-Frame

1008 – Swing, Adult, Seats Two, 4' Wide Seat. Shown with #1025 A-Frame Built in cup holders on the top front of each armrest. Item #1008 - 4' Swing

1009 - Swing, Adult, Seats Two, 5' Wide Seat. Built in cup holders on the top front of each armrest. Shown with #1025 A-Frame Item #1009 - 5' Swing