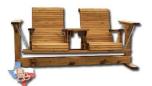

1022 – Rocker, Conversation, Adult, Seats Two, 24" Wide Seats Built in cup holders on the top front of each armrest. Item #1022

1025 – A-Frame, 4" x 4", Chains included. For use with Swings #1007 and #1009 Item #1025 – A-Frame