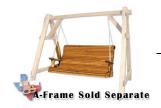

1007 – Swing, Conversation, Adult, Seats Two, 24" Wide Seats. Built in cup holders on the top front of each armrest and built in center table between seats. Shown with #1025 A-Frame

Item #1007 – Conversation Swing