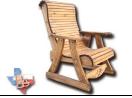

## Page 1 of 3

1000 – Rocker, Adult, Seats One, 24" Wide Seat Built in cup holders on the top front of each armrest. Item #1000 (24")

1001 – Rocker, Adult, Seats One, 30" Wide Seat Built in cup holders on the top front of each armrest. Item #1001 (30")