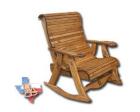

## Page 1 of 3

1000 – Rocker, Adult, Seats One, 24" Wide Seat Built in cup holders on the top front of each armrest. Item #1000 (24")

1001 – Rocker, Adult, Seats One, 30" Wide Seat Built in cup holders on the top front of each armrest. Item #1001 (30")