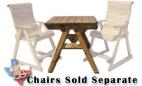

1026 – Table, Adult, Deck, Height: 39" Width: 39", Length: 39" Shown with #1010 Deck Chairs
Item #1026 – Deck Table

1037 – Table, End, Square, Height: 24" Tall Shown with 1001 – Rocker Item #1037 – End Table, Square