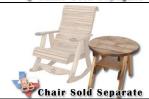

1038 – Table, End Table, Round, 24" Tall Shown with 1001 – Rocker Item #1038 – End Table, Round

3003 – Chain (Bag) Kits For Swings

When you are <u>not</u> using an "A-Frame" for your swing, use this kit to mount the swing to a porch, tree or in a similar setting. Please note, this is not the same chain configuration which is included with the A-Frame purchase.