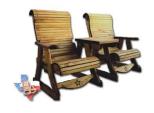

## Page 1 of 3

1000 – Rocker, Adult, Seats One, 24" Wide Seat Built in cup holders on the top front of each armrest. Item #1000 (24")

1001 – Rocker, Adult, Seats One, 30" Wide Seat Built in cup holders on the top front of each armrest. Item #1001 (30")

1002 – Rocker, Adult, Seats Two, 48" Wide Seat Built in cup holders on the top front of each armrest. Item #1002

1003 - Glider, Adult, Seats Two, 24" Wide Seats Built in cup holders on the top front of each armrest. Item #1003