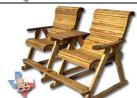

1020 - Conversation Deck Chair, Adult Built in cup holders on the top front of each armrest. Item #1020

1021 – Bench, Conversation, Adult, Seats Two, 24" Wide Seats Built in cup holders on the top front of each armrest. Item #1021