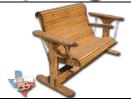

1013 – Bench, Adult, Seats Two, 48" Wide Seat Built in cup holders on the top front of each armrest. Item #1013

1019 – Bench, Adult, Seats Two, 5' Wide Seat Built in cup holders on the top front of each armrest. Item #1019