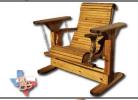

Contains Two 8' 10" Chains and Six Quick Links. For use with Swings #1007 and #1009

Item #3003

10**16** – Adirondack Chair, **24**" Wide Seat Built in cup holders on the top front of each armrest. Item #1016 (24")