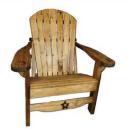

Contains Two 8' 10" Chains and Six Quick Links. For use with Swings #1007 and #1009

Item #3003

10**16** – Adirondack Chair, **24**" Wide Seat Built in cup holders on the top front of each armrest. Item #1016 (24")